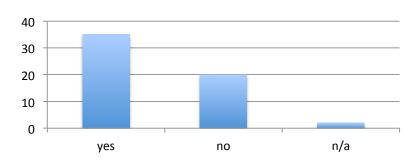

## Who Answered the Survey?





## Languages

| English                | 47 |
|------------------------|----|
| Polish                 | 4  |
| both Polish & English  | 4  |
| both Spanish & English | 2  |

#### **Children under 18?**



57 total respondents for this question

### **Registered Parishioner?**

#### **How long have I attended Parish?**



## Relationship with God

#### I set aside time each day to pray



## My personal relationship with Christ is:



# Attending Sunday Mass is a high priority in my life



45% always make attending Sunday Mass a high priority

# **Opinions about the Parish.....**

|                                                                              | strongly<br>disagree | disagree | neither<br>agree nor<br>disagree | agree | strongly<br>agree | n/a |
|------------------------------------------------------------------------------|----------------------|----------|----------------------------------|-------|-------------------|-----|
| My parish inspires me to grow closer to God.