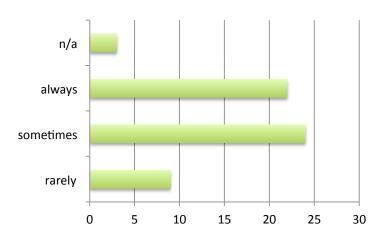

## Who Answered the Survey?





## Languages

| English                | 47 |
|------------------------|----|
| Polish                 | 4  |
| both Polish & English  | 4  |
| both Spanish & English | 2  |

#### **Children under 18?**



57 total respondents for this question

### **Registered Parishioner?**

#### **How long have I attended Parish?**



## Relationship with God

#### I set aside time each day to pray



## My personal relationship with Christ is:



# Attending Sunday Mass is a high priority in my life



45% always make attending Sunday Mass a high priority

# **Opinions about the Parish.....**

|                                                                              | strongly<br>disagree | disagree | neither<br>agree nor<br>disagree | agree | strongly<br>agree | n/a |
|------------------------------------------------------------------------------|----------------------|----------|----------------------------------|-------|-------------------|-----|
| My parish inspires me to grow closer to God.                                 | 22%                  | 22%      | 28%                              | 19%   | 5%                | 5%  |
| My parish is a role model other Catholic parish