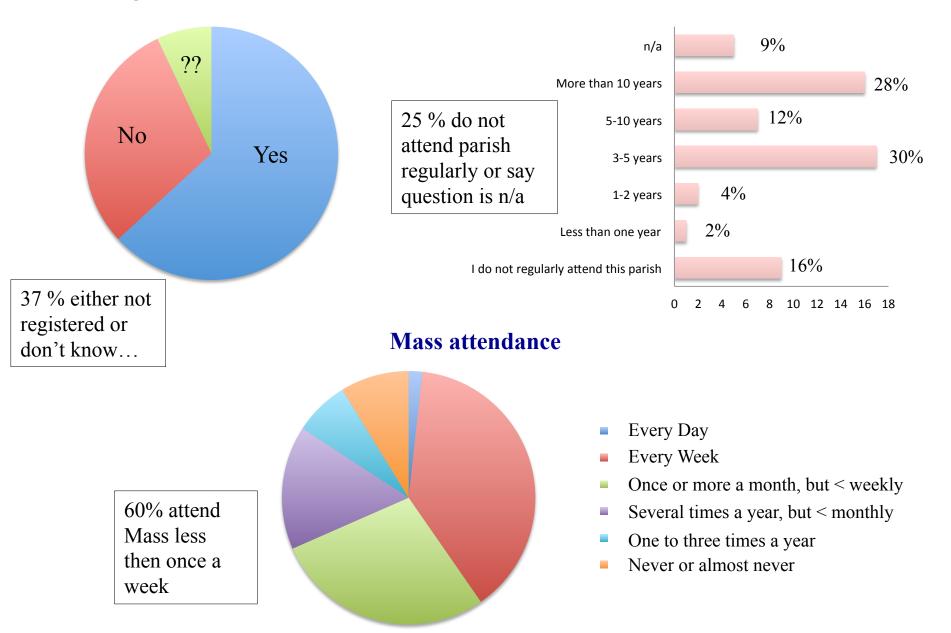

## Who Answered the Survey?





## Languages

| English                | 47 |
|------------------------|----|
| Polish                 | 4  |
| both Polish & English  | 4  |
| both Spanish & English | 2  |

#### **Children under 18?**



57 total respondents for this question

### **Registered Parishioner?**

#### **How long have I attended Parish?**



## Relationship with God

#### I set aside time each day to pray



## My personal relationship with Christ is:



# Attending Sunday Mass is a high priority in my life



45% always make attending Sunday Mass a high priority

# **Opinions about the Parish.....**

|                                                                              | strongly<br>disagree | disagree | neither<br>agree nor<br>disagree | agree | strongly<br>agree | n/a |
|------------------------------------------------------------------------------|----------------------|----------|----------------------------------|-------|-------------------|-----|
| My parish inspires me to grow closer to God.                                 | 22%                  | 22%      | 28%                              | 19%   | 5%