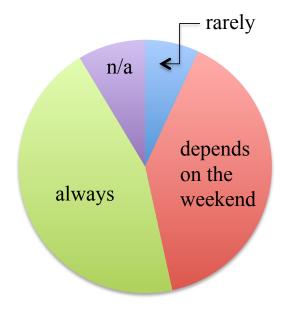

# Attending Sunday Mass is a high priority in my life

45% always make attending Sunday Mass a high priority