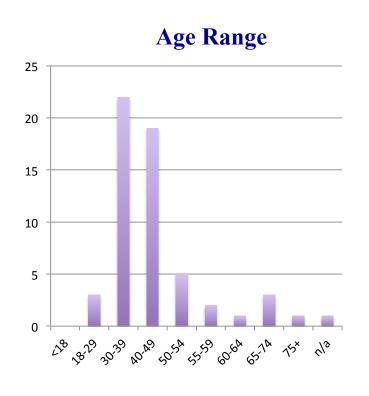

## Who Answered the Survey?





## Languages

| English                | 47 |
|------------------------|----|
| Polish                 | 4  |
| both Polish & English  | 4  |
| both Spanish & English | 2  |

#### **Children under 18?**



57 total respondents for this question

### **Registered Parishioner?**

#### **How long have I attended Parish?**



## Relationship with God

#### I set aside time each day to pray



## My personal relationship with Christ is:



# Attending Sunday Mass is a high priority in my life



45% always make attending Sunday Mass a high priority

# **Opinions about the Parish.....**

|                                                                              | strongly<br>disagree | disagree | neither<br>agree nor<br>disagree | agree | strongly<br>agree | n/a |
|------------------------