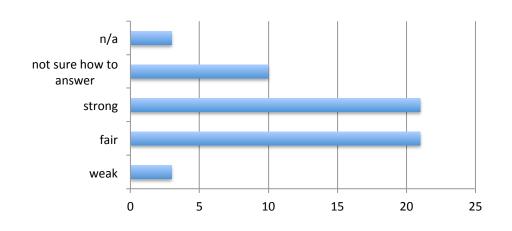

## Who Answered the Survey?





## Languages

| English                | 47 |
|------------------------|----|
| Polish                 | 4  |
| both Polish & English  | 4  |
| both Spanish & English | 2  |

#### **Children under 18?**



57 total respondents for this question

### **Registered Parishioner?**

#### **How long have I attended Parish?**



## Relationship with God

#### I set aside time each day to pray



## My personal relationship with Christ is:



# Attending Sunday Mass is a high priority in my life



45% always make attending Sunday Mass a high priority

# **Opinions about the Parish.....**

|                                                                              | strongly<br>disagree | disagree | neither<br>agree nor<br>disagree | agree | strongly<br>agree | n/a |
|------------------------------------------------------------------------------|----------------------|----------|----------------------------------|-------|-------------------|-----|
| My parish inspires me to grow closer to God.                                 | 22%                  | 22%      | 28%                              | 19%   | 5%                | 5%  |
| My parish is a role model other Catholic parishes should follow.             | 41%