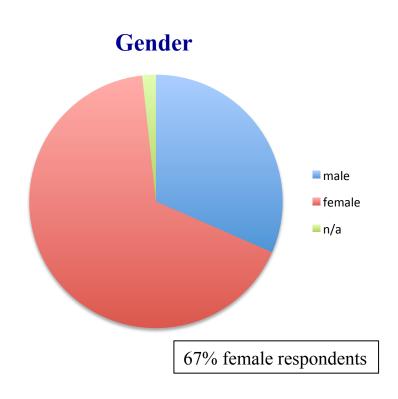

## Who Answered the Survey?





## Languages

| English                | 47 |
|------------------------|----|
| Polish                 | 4  |
| both Polish & English  | 4  |
| both Spanish & English | 2  |

#### **Children under 18?**



57 total respondents for this question

### **Registered Parishioner?**

#### **How long have I attended Parish?**



## Relationship with God

#### I set aside time each day to pray



## My personal relationship with Christ is:



# Attending Sunday Mass is a high priority in my life



45% always make attending Sunday Mass a high priority

# **Opinions about the Parish.....**

|                                                                              | strongly<br>disagree | disagree | neither<br>agree nor<br>disagree | agree | strongly<br>agree | n/a |
|----------------------